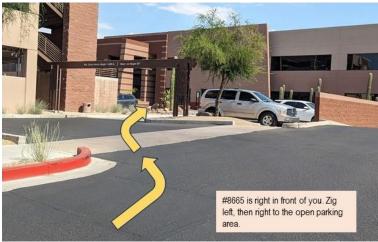

Close-up of the sign where you turn into the driveway for the building:

Note the zig to the left then to the right. It only looks tricky the first time! You may park anywhere in the open spaces directly in front of the building. At the early hour we meet, that includes marked Visitor spots. Do not try to park in the garage to your left, which is entirely reserved for building tenants, with no guest spaces, and do not try to go into the underground garage straight ahead, which is access controlled with key cards.