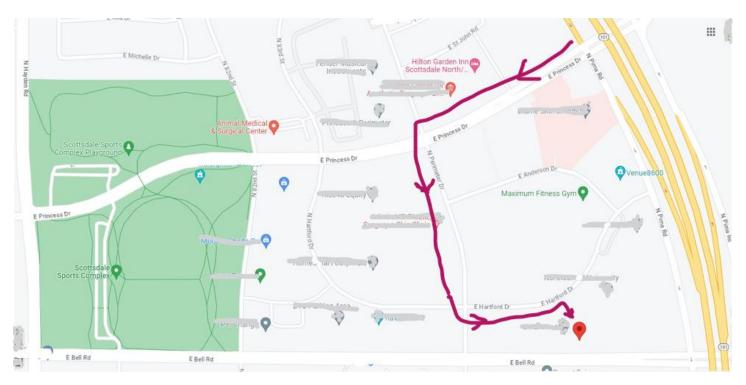

## **Meeting Location:**

8665 E Hartford Dr #125. Scottsdale AZ 85255

From the Loop 101, take exit 36 for Princess Drive/Pima Road, go West on Princess. Turn left onto Perimeter Drive, then the second left onto Hartford Drive. #8665 is on the right. Park in front of the building and enter through the center door into the lobby and you will see our Toastmasters banner.