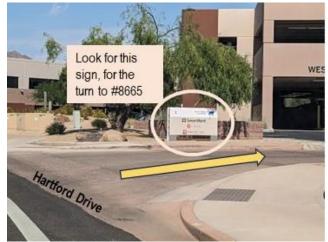

Close-up of the sign where you turn into the driveway for the building:

Note the zig to the left then to the right. It only looks tricky the first time! You may park anywhere in the open spaces directly in front of the building. At the early hour we meet, that includes marked Visitor spots. Do not try to park in the garage to your left, which is entirely reserved for building tenants, with no guest spaces, and do not try to go into the underground garage straight ahead, which is access controlled with key cards.